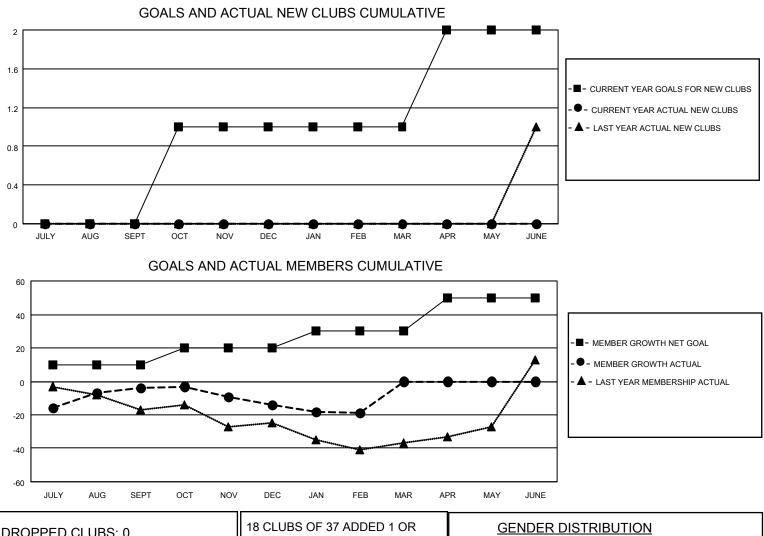

## LOCATION ALABAMA

District 34 B

Results as of: 2/28/2022

| Clubs                 |               |           |               | Members               |                        |                         |                                                    |
|-----------------------|---------------|-----------|---------------|-----------------------|------------------------|-------------------------|----------------------------------------------------|
| RESULTS FOR 2021-2022 |               |           |               | RESULTS FOR 2021-2022 |                        |                         |                                                    |
| QUARTER               | NEW CLUB GOAL | NEW CLUBS | DROPPED CLUBS | QUARTER               | BER GROWTH NET<br>GOAL | MEMBER GROWTH<br>ACTUAL | DROPPED<br>MEMBERS ACTUAL<br>(including transfers) |
| JULY/AUG/SEPT         | 0             | 0         | 0             | JULY/AUG/SEPT         | 10                     | 28                      | 30                                                 |
| OCT/NOV/DEC           | 1             | 0         | 0             | OCT/NOV/DEC           | 10                     | 18                      | 26                                                 |
| JAN/FEB/MAR           | 0             | 0         | 0             | JAN/FEB/MAR           | 10                     | 23                      | 28                                                 |
| APR/MAY/JUNE          | 1             | 0         | 0             | APR/MAY/JUNE          | 20                     | 0                       | 0                                                  |

| DROPPED CLUBS: 0 |    | 18 CLUBS OF 37 ADDED 1 OR<br>MORE NEW MEMBERS | GENDER DISTRIBUTION       |              |  |
|------------------|----|-----------------------------------------------|---------------------------|--------------|--|
|                  |    |                                               | MALE                      | 550 (71.43%) |  |
|                  |    |                                               | FEMALE                    | 220 (28.57%) |  |
| DROPPED MEMBERS  |    |                                               | NON BINARY                | 0 (0.00%)    |  |
|                  | -  |                                               | PREFER NOT TO ANSWER      | 0 (0.00%)    |  |
| DECEASED         | 5  |                                               |                           |              |  |
| CLUB CANCELLED   | 0  | CLICK HERE FOR CUMULATIVE                     | TOTAL FAMILY UNIT MEMBERS | s 107        |  |
| OTHER            | 79 | MEMBERSHIP DATA                               |                           |              |  |
| TOTAL            | 84 |                                               | FAMILY MEMBERS PAYING HA  | LF DUES 55   |  |
|                  |    |                                               |                           |              |  |
|                  |    |                                               |                           |              |  |